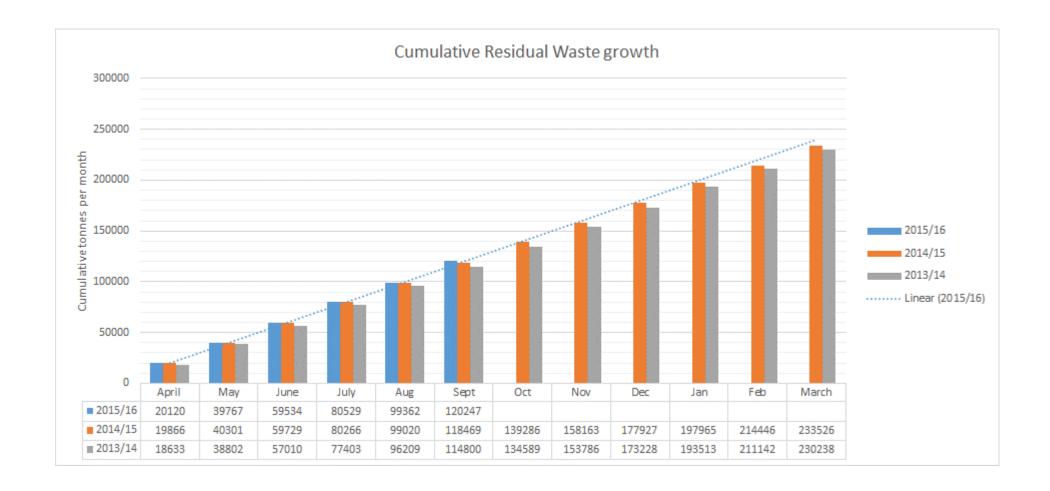

2. Residual Waste Growth 2015/16 against 2014/15 and 2013/14:

3. Residual Waste Disposal for the Q1 period 1<sup>st</sup> July 2015 to 30<sup>th</sup> September 2015:

| Residual Waste<br>year to date | Total Partnership<br>Diversion | LBC       | RBK       | LBM       | LBS       |  |
|--------------------------------|--------------------------------|-----------|-----------|-----------|-----------|--|
| Landfill                       | 105,279.51                     | 47,554.70 | 6,188.57  | 26,171.70 | 25,364.54 |  |
| EFW                            | 14,967.90                      | 1,392.06  | 11,394.60 | 972.78    | 1,208.46  |  |
| Total Tonnes                   | 120,247.41                     | 48,946.76 | 17,583.17 | 27,144.48 | 26,573.00 |  |
| % diverted                     | 12%                            | 3%        | 65%       | 4%        | 5%        |  |