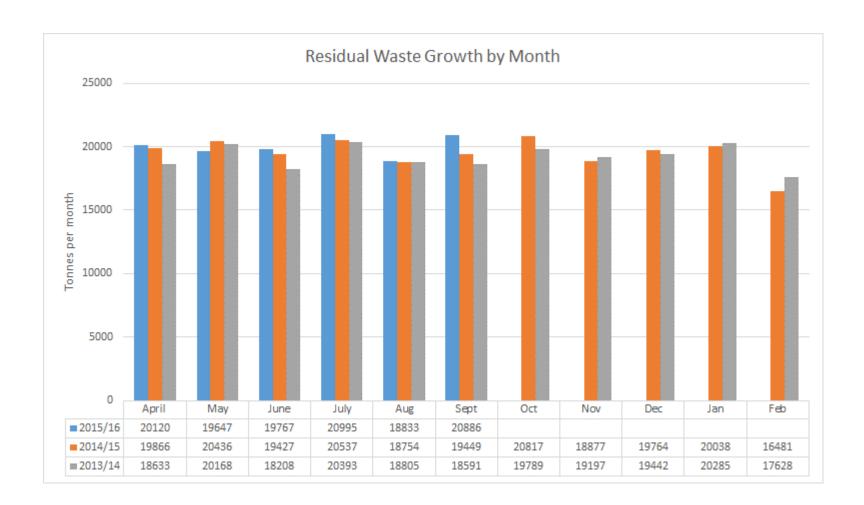

2. Residual Waste Growth 2015/16 against 2014/15 and 2013/14:

3. Residual Waste Disposal for the Q1 period 1<sup>st</sup> July 2015 to 30<sup>th</sup> September 2015:

| Residual Waste<br>year to date | Total Partnership<br>Diversion | LBC       | RBK       | LBM       | LBS       |  |
|--------------------------------|--------------------------------|-----------|-----------|-----------|-----------|--|
| Landfill                       | 105,279.51                     | 47,554.70 | 6,188.57  | 26,171.70 | 25,364.54 |  |
| EFW                            | 14,967.90                      | 1,392.06  | 11,394.60 | 972.78    | 1,208.46  |  |
| Total Tonnes                   | 120,247.41                     | 48,946.76 | 17,583.17 | 27,144.48 | 26,573.00 |  |
| % diverted                     | 12%                            | 3%        | 65%       | 4%        | 5%        |  |