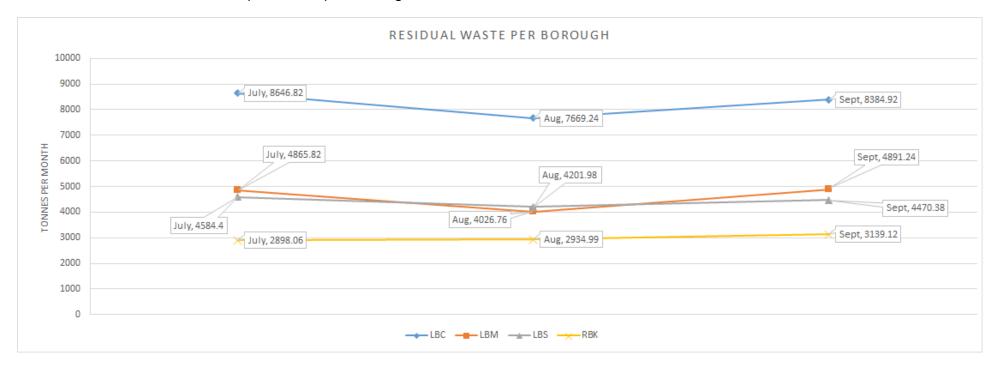

## Phase A: Contract Performance Data for the period 1<sup>st</sup> July 2015 to 30<sup>th</sup> September 2015

1. Residual Waste – tonnes per month per Borough for Q2:

| Residual | July    | Aug     | Sept    |
|----------|---------|---------|---------|
| LBC      | 8646.82 | 7669.24 | 8384.92 |
| LBM      | 4865.82 | 4026.76 | 4891.24 |
| LBS      | 4584.4  | 4201.98 | 4470.38 |
| RBK      | 2898.06 | 2934.99 | 3139.12 |