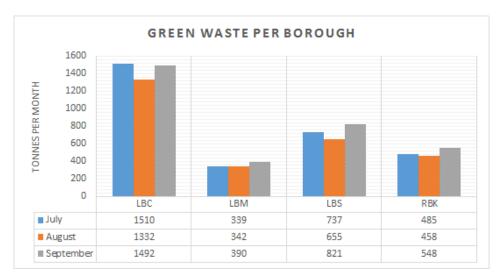

| 71%        | 74%              |
| May-15  | 69%          | 70%          | 77%         | 77%           | 73%        | 75%              |
| Jun-15  | 66%          | 74%          | 79%         | 76%           | 74%        | 75%              |
| Jul-15  | 62%          | 69%          | 74%         | 72%           | 70%        | 69%              |
| Aug-15  | 61%          | 69%          | 71%         | 72%           | 71%        | 69%              |
| Sep-15  | 62%          | 71%          | 77%         | 72%           | 74%        | 69%              |
| YTD Avg | 65%          | 71%          | 76%         | 74%           | 72%        | 72%              |
| Rank    | 6            | 5            | 1           | 2             | 3          | 4                |



## 6. Green Waste Tonnage



#### 7. Food Waste Tonnage





## 8. Recycling data



#### 9. Financial Information – Total Contract Cost

| SLWP C1                                            | April         | May           | June          | July          | August        | September     | Year to date total |
|----------------------------------------------------|---------------|---------------|---------------|---------------|---------------|---------------|--------------------|
| Acceptance, Transfer and Disposal                  | £1,851,052.88 | £1,807,489.96 | £1,818,555.72 | £1,931,549.20 | £1,732,633.24 | £1,921,480.72 | £11,062,761.72     |
| Acceptance, Bulking And Transfer - Indexed element | £121,105.96   | £116,852.73   | £125,204.38   | £123,973.31   | £111,235.94   | £122,882.46   | £721,254.78        |
|