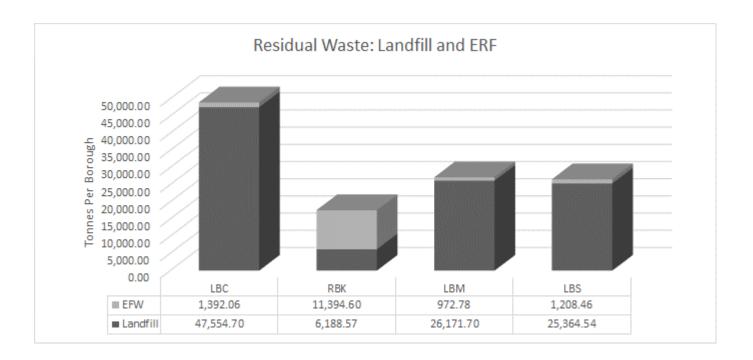

2. Residual Waste Growth 2015/16 against 2014/15 and 2013/14:

3. Residual Waste Disposal for the Q1 period 1<sup>st</sup> July 2015 to 30<sup>th</sup> September 2015:

| Residual Waste<br>year to date | Total Partnership<br>Diversion | LBC       | RBK       | LBM       | LBS       |  |
|--------------------------------|--------------------------------|-----------|-----------|-----------|-----------|--|
| Landfill                       | 105,279.51                     | 47,554.70 | 6,188.57  | 26,171.70 | 25,364.54 |  |
| EFW                            | 14,967.90                      | 1,392.06  | 11,394.60 | 972.78    | 1,208.46  |  |
| Total Tonnes                   | 120,247.41                     | 48,946.76 | 17,583.17 | 27,144.48 | 26,573.00 |  |
| % diverted                     | 12%                            | 3%        | 65%       | 4%        | 5%        |  |