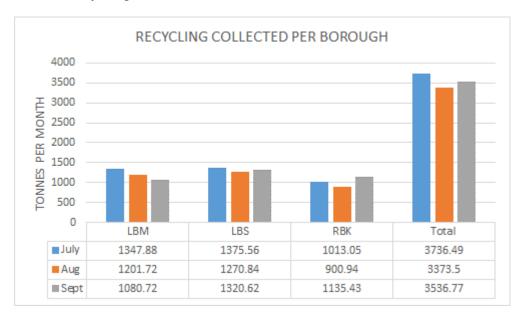

%          | 70%          | 77%         | 77%           | 73%        | 75%              |
| Jun-15  | 66%          | 74%          | 79%         | 76%           | 74%        | 75%              |
| Jul-15  | 62%          | 69%          | 74%         | 72%           | 70%        | 69%              |
| Aug-15  | 61%          | 69%          | 71%         | 72%           | 71%        | 69%              |
| Sep-15  | 62%          | 71%          | 77%         | 72%           | 74%        | 69%              |
| YTD Avg | 65%          | 71%          | 76%         | 74%           | 72%        | 72%              |
| Rank    | 6            | 5            | 1           | 2             | 3          | 4                |



## 6. Green Waste Tonnage



#### 7. Food Waste Tonnage





## 8. Recycling data



#### 9. Financial Information – Total Contract Cost

| SLWP C1                                            | April         | May           | June          | July          | August        | September     | Year to date total |
|----------------------------------------------------|---------------|---------------|---------------|---------------|---------------|---------------|--------------------|
| Acceptance, Transfer and Disposal                  | £1,851,052.88 | £1,807,489.96 | £1,818,555.72 | £1,931,549.20 | £1,732,633.24 | £1,921,480.72 | £11,062,761.72     |
| Acceptance, Bulking And Transfer - Indexed element | £121,105.96   | £116,852.73   | £125,204.38   | £123,973.31   | £111,235.94   | £122,882.46   | £721,254.78        |
| Acceptance, Bulking And Transfer- Pass-through     | £2