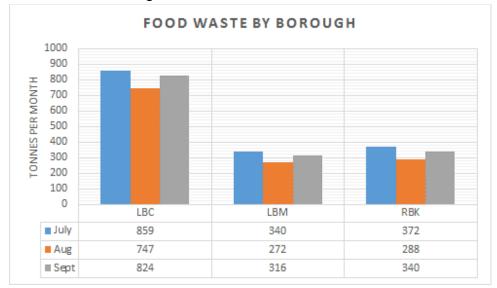

|
| May-15  | 69%          | 70%          | 77%         | 77%           | 73%        | 75%              |
| Jun-15  | 66%          | 74%          | 79%         | 76%           | 74%        | 75%              |
| Jul-15  | 62%          | 69%          | 74%         | 72%           | 70%        | 69%              |
| Aug-15  | 61%          | 69%          | 71%         | 72%           | 71%        | 69%              |
| Sep-15  | 62%          | 71%          | 77%         | 72%           | 74%        | 69%              |
| YTD Avg | 65%          | 71%          | 76%         | 74%           | 72%        | 72%              |
| Rank    | 6            | 5            | 1           | 2             | 3          | 4                |



## 6. Green Waste Tonnage



#### 7. Food Waste Tonnage





## 8. Recycling data



#### 9. Financial Information – Total Contract Cost

| SLWP C1                                            | April         | May           | June          | July          | August        | September     | Year to date total |
|----------------------------------------------------|---------------|---------------|---------------|---------------|---------------|---------------|--------------------|
| Acceptance, Transfer and Disposal                  | £1,851,052.88 | £1,807,489.96 | £1,818,555.72 | £1,931,549.20 | £1,732,633.24 | £1,921,480.72 | £11,062,761.72     |
| Acceptance, Bulking And Transfer - Indexed element | £121,105.96   | £116,852.73   | £125,204.38   | £123,973.31   | £111,235.94   | £122,882.46   | £721,254.78        |
| Acceptance, Bulking And Trans